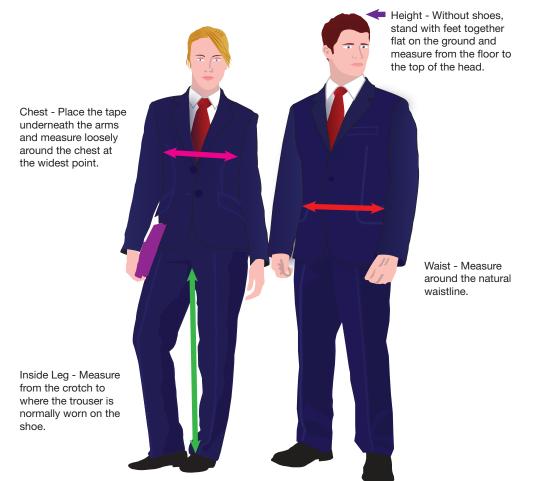

# **HOW TO SIZE YOUR CHILD**

Our uniform and sportswear garments are generally designed for the best fit. For example, if your child measures 28 inches, then that is the size that we recommend that you buy. If your child is between sizes, then we recommend that you buy the next size up.

Measurements such as height are a better guide than age in choosing the correct size, so if your child is taller than average, it is advisable to order the next size up on tops or trousers.

## SIZING YOUR CHILD

There is a full sizing set available at the school for you to try on if you are unsure about your child's measurements. Please contact the school for more information.

For more information on how to size your child, please view the sizing guide on our website at www.swi.co.uk/sizing